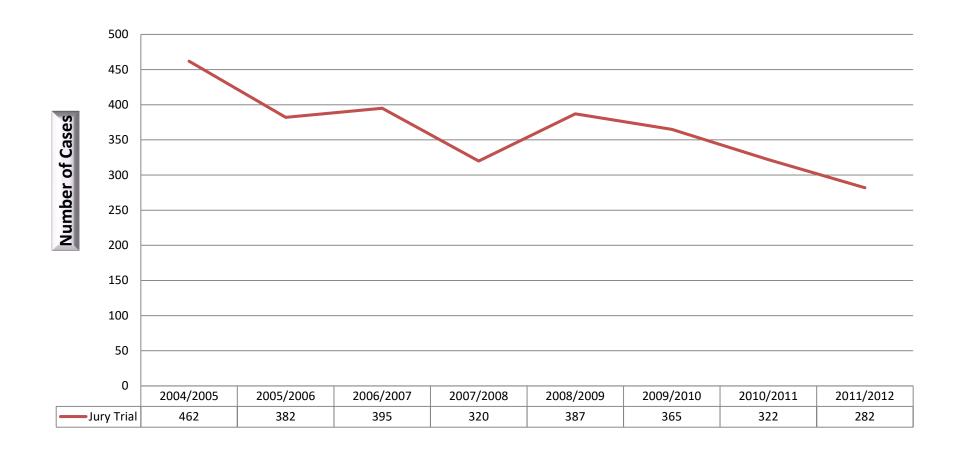

### **Judgment After Jury Trial Commenced**

• Judgments after Jury Trials Commenced have declined by 39% since 2004/2005