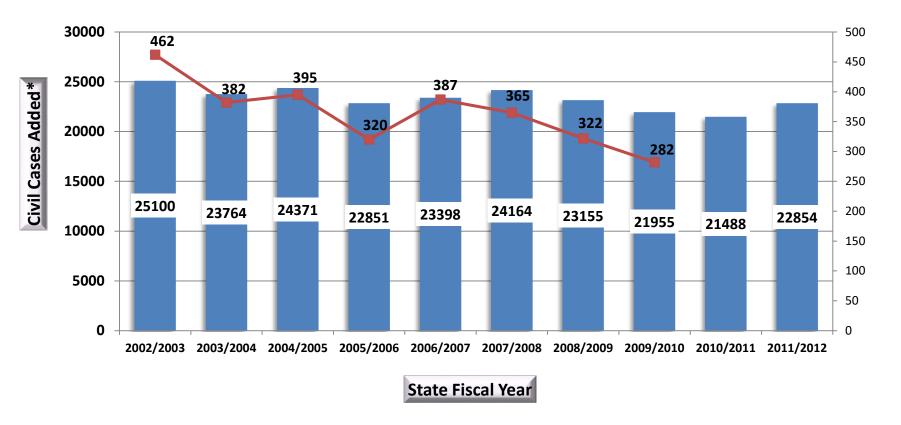

# **Civil Cases Added**

- 22% Increase in Civil Cases from 2004/2005 to 2011/2012
- Increase of 12,000 Cases

## **Civil Cases Added**

<sup>\*</sup> Total Civil Cases Added includes foreclosure and contract cases

<sup>\*\*</sup> Contract cases consist predominantly of collection cases

### **Potential Pool of Jury Cases - Civil Cases Added\***

Potential Pool of Jury Cases has Declined by 6% from 2004/2005