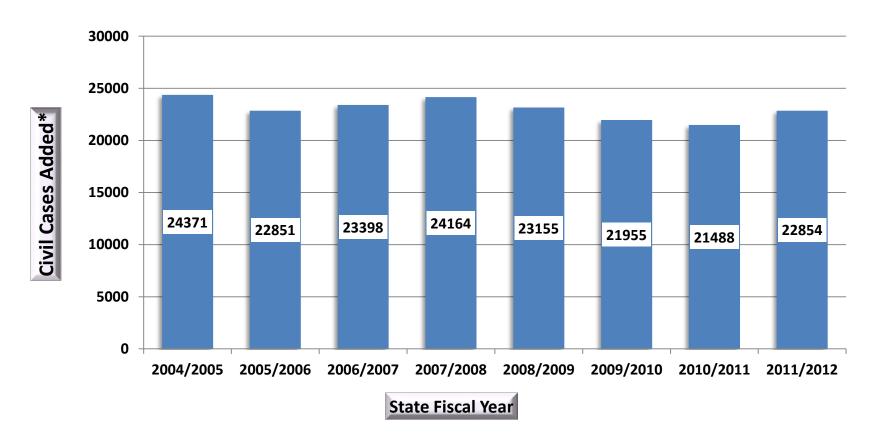

### **Potential Pool of Jury Cases - Civil Cases Added\***

Potential Pool of Jury Cases has Declined by 6% from 2004/2005

<sup>\*</sup> Civil Cases Added excludes Foreclosure and Contract Cases

<sup>\*\*</sup> Judgments after Jury Trial Commenced were associated with Added Civil case volume (i.e., potential pool of jury cases) using a two year time lag.