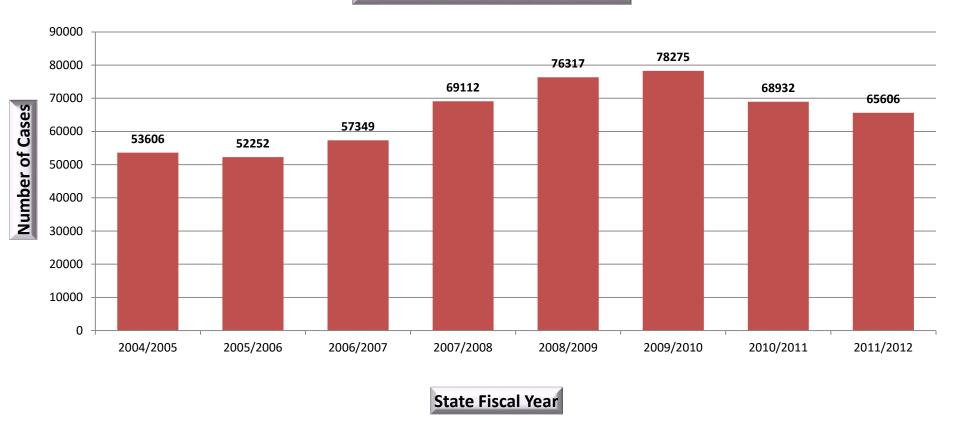

# **Civil Cases Added**

- 22% Increase in Civil Cases from 2004/2005 to 2011/2012
- Increase of 12,000 Cases

## **Civil Cases Added**

<sup>\*</sup> Total Civil Cases Added includes foreclosure and contract cases

<sup>\*\*</sup> Contract cases consist predominantly of collection cases