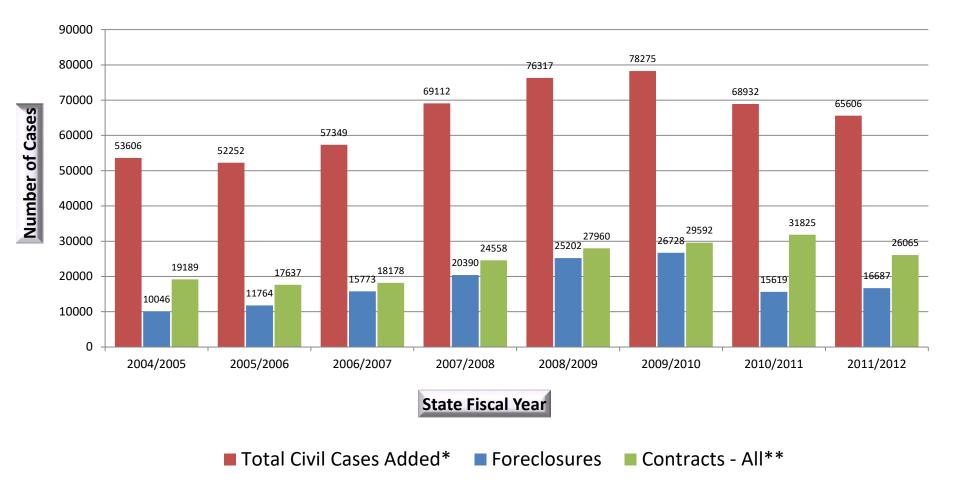

# **Civil Cases Added**

- 22% Increase in Civil Cases from 2004/2005 to 2011/2012
- Increase of 12,000 Cases

## **Civil Cases Added**

<sup>\*</sup> Total Civil Cases Added includes foreclosure and contract cases

<sup>\*\*</sup> Contract cases consist predominantly of collection cases