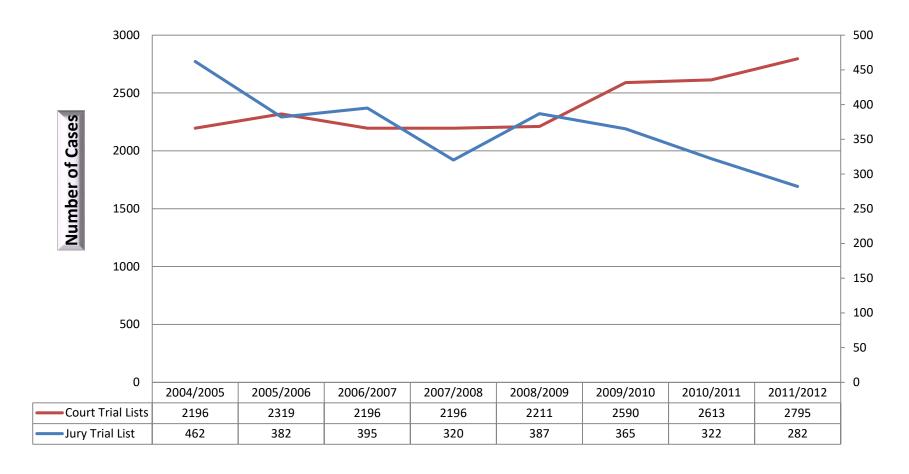

#### **Civil - Judgment After Court and Jury Trial Commenced**

- Judgments After Court Trials Commenced increased 27% from 2004/2005.
- During the same time frame, Judgments After Jury Trials declined 39%

## IN CONCLUSION

- Judgments after Jury Trial Commenced have declined 39% over the past 8 years.
- The reduction in Jury Trial Judgments correlates to changes in Added Civil Case volume \*
- Judgments after Jury Trial Commenced represent only 1.5% of the potential jury trial cases\*\*.