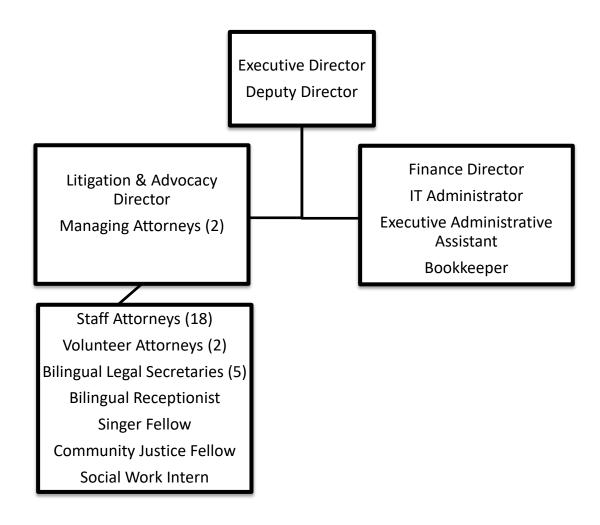

| Shipman & Goodwin, LLP                      | March 2013 - Present     | Executive, Litigation &<br>Advocacy Advisory &<br>Personnel (Chair) |
| Sandra Sapere                          | Hispanic Health Council                     | March 2017 - Present     | Advocacy & Community<br>Connection Subcommittee                     |
| Scott A. Trenholm, CPA                 | Grant Thornton, LLP                         | December 2004 - Present  | Finance & Audit (Chair)                                             |
| Matthew T. Wax-Krell,                  | Rogin Nassau LLC                            | September 2009 - Present | Board Development                                                   |

## **EXHIBIT 2 TO APPLICATION**

## Greater Hartford Legal Aid, Inc. Organizational Chart